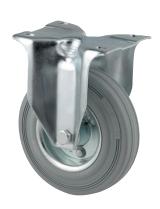

### 3478DIR200P63

EAN 4031582306293

Fixed caster, Fork made of pressed steel, bright zinc plated, blue passivated, wheel axle with nut, plate fitting.
Wheel center made of pressed steel, Tread: solid rubber, grey non-marking, roller bearing

Picture may differ from original product