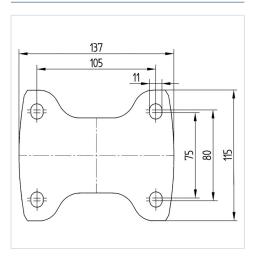

#### **Technical Data**

| Wheel diameter          | 200 mm         |
|-------------------------|----------------|
| Wheel width             | 50 mm          |
| Caster width            | 115 mm         |
| Plate size              | 140 x 115 mm   |
| Plate hole centers      | 105 x 80/75 mm |
| Plate hole              | 11 mm          |
| Overall height          | 240 mm         |
| Temperature             | - 20 / + 85 °C |
| Standard                | EN 12532       |
| Weight                  | 2.877 kg       |
| Hardness of tread       | Shore A 80     |
| Load capacity (dynamic) | 205 kg         |
| Load capacity (static)  | 410 kg         |

#### **Structure & Mounting**