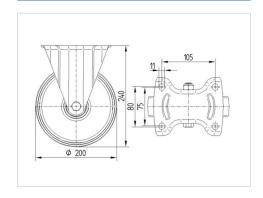

#### **Technical Data**

| Wheel diameter          | 200 mm         |
|-------------------------|----------------|
| Wheel width             | 50 mm          |
| Caster width            | 115 mm         |
| Plate size              | 140 x 115 mm   |
| Plate hole centers      | 105 x 80/75 mm |
| Plate hole              | 11 mm          |
| Overall height          | 240 mm         |
| Temperature             | - 20 / + 85 °C |
| Standard                | EN 12532       |
| Weight                  | 2.877 kg       |
| Hardness of tread       | Shore A 80     |
| Load capacity (dynamic) | 205 kg         |
| Load capacity (static)  | 410 kg         |

#### **Dimensions**