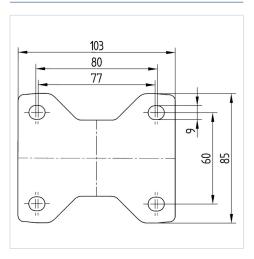

#### **Technical Data**

| Wheel diameter          | 100 mm         |
|-------------------------|----------------|
| Wheel width             | 30 mm          |
| Caster width            | 85 mm          |
| Plate size              | 103 x 85 mm    |
| Plate hole centers      | 80/77 x 60 mm  |
| Plate hole              | 9 mm           |
| Overall height          | 128 mm         |
| Temperature             | - 20 / + 85 °C |
| Standard                | EN 12532       |
| Weight                  | 0.565 kg       |
| Hardness of tread       | Shore A 80     |
| Load capacity (dynamic) | 70 kg          |
| Load capacity (static)  | 140 kg         |

#### **Dimensions**