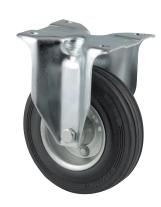

### 3478DVR100P62

EAN 4031582030150

Fixed caster, Fork made of pressed steel, bright zinc plated, blue passivated, wheel axle with nut, plate fitting.

Wheel center made of pressed steel, Tread: solid rubber, black, roller bearing

Picture may differ from original product