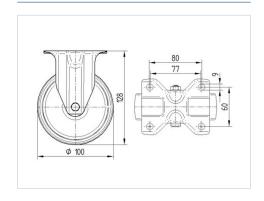

#### **Technical Data**

| Wheel diameter          | 100 mm         |
|-------------------------|----------------|
| Wheel width             | 30 mm          |
| Caster width            | 85 mm          |
| Plate size              | 103 x 85 mm    |
| Plate hole centers      | 80/77 x 60 mm  |
| Plate hole              | 9 mm           |
| Overall height          | 128 mm         |
| Temperature             | - 20 / + 85 °C |
| Standard                | EN 12532       |
| Weight                  | 0.565 kg       |
| Hardness of tread       | Shore A 80     |
| Load capacity (dynamic) | 70 kg          |
| Load capacity (static)  | 140 kg         |

#### **Dimensions**