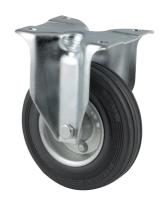

### 3478DVR125P62

EAN 4031582030167

Fixed castor, Fork made of pressed steel, bright zinc plated, blue passivated, wheel axle with nut, plate fitting.

Wheel centre made of pressed steel, Tread: solid rubber, black, roller bearing

Picture may differ from original product