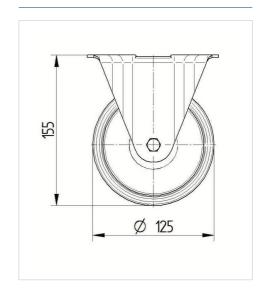

#### **Technical Data**

| Wheel diameter         | 125 mm         |
|------------------------|----------------|
| Wheel width            | 37 mm          |
| Castor width           | 85 mm          |
| Size of Plate          | 103 x 85 mm    |
| Plate hole centres     | 80/77 x 60 mm  |
| Plate hole             | 9 mm           |
| Overall height         | 155 mm         |
| Temperature            | - 20 / + 85 °C |
| Standard               | EN 12532       |
| Weight                 | 0.934 kg       |
| Hardness of tread      | Shore A 80     |
| Load capacity          | 100 kg         |
| Load capacity (static) | 200 kg         |

#### **Dimensions**