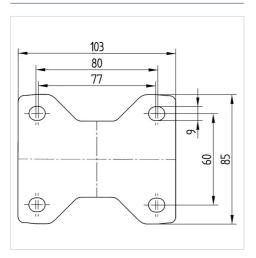

#### **Technical Data**

| Wheel diameter         | 125 mm         |
|------------------------|----------------|
| Wheel width            | 37 mm          |
| Castor width           | 85 mm          |
| Size of Plate          | 103 x 85 mm    |
| Plate hole centres     | 80/77 x 60 mm  |
| Plate hole             | 9 mm           |
| Overall height         | 155 mm         |
| Temperature            | - 20 / + 85 °C |
| Standard               | EN 12532       |
| Weight                 | 0.934 kg       |
| Hardness of tread      | Shore A 80     |
| Load capacity          | 100 kg         |
| Load capacity (static) | 200 kg         |

#### **Dimensions**