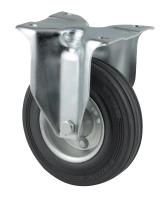

ALPHA 3478DVR125P62

EAN 4031582030167

Fixed caster, Fork made of pressed steel, bright zinc plated, blue passivated, wheel axle with nut, plate fitting. Wheel center made of pressed steel, Tread: solid rubber, black, roller bearing

Picture may differ from original product