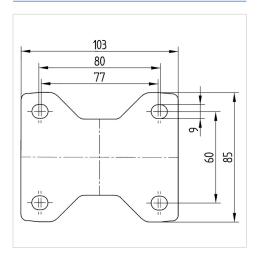

### **Dimensions**

# **Technical Data**

| Wheel diameter          | 125 mm         |
|-------------------------|----------------|
| Wheel width             | 37 mm          |
| Caster width            | 85 mm          |
| Plate size              | 103 x 85 mm    |
| Plate hole centers      | 80/77 x 60 mm  |
| Plate hole              | 9 mm           |
| Overall height          | 155 mm         |
| Temperature             | - 20 / + 85 °C |
| Standard                | EN 12532       |
| Weight                  | 0.934 kg       |
| Hardness of tread       | Shore A 80     |
| Load capacity (dynamic) | 100 kg         |
| Load capacity (static)  | 200 kg         |