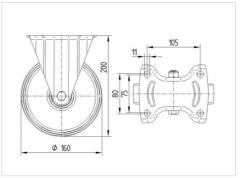

### Dimensions

## **Technical Data**

| Wheel diameter         | 160 mm         |
|------------------------|----------------|
|                        | 100 11111      |
| Wheel width            | 40 mm          |
| Castor width           | 115 mm         |
| Size of Plate          | 137 x 115 mm   |
| Plate hole centres     | 105 x 80/75 mm |
| Plate hole             | 11 mm          |
| Overall height         | 200 mm         |
| Temperature            | - 20 / + 85 °C |
| Standard               | EN 12532       |
| Weight                 | 1.915 kg       |
| Hardness of tread      | Shore A 80     |
| Load capacity          | 135 kg         |
| Load capacity (static) | 270 kg         |
|                        |                |