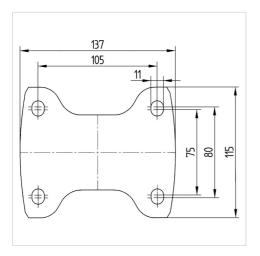

### Dimensions

## **Technical Data**

| Wheel diameter         | 160 mm         |
|------------------------|----------------|
|                        | 100 11111      |
| Wheel width            | 40 mm          |
| Castor width           | 115 mm         |
| Size of Plate          | 137 x 115 mm   |
| Plate hole centres     | 105 x 80/75 mm |
| Plate hole             | 11 mm          |
| Overall height         | 200 mm         |
| Temperature            | - 20 / + 85 °C |
| Standard               | EN 12532       |
| Weight                 | 1.915 kg       |
| Hardness of tread      | Shore A 80     |
| Load capacity          | 135 kg         |
| Load capacity (static) | 270 kg         |
|                        |                |