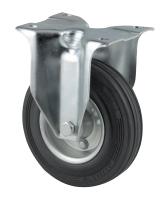

ALPHA 3478DVR160P63

EAN 4031582030174

Fixed caster, Fork made of pressed steel, bright zinc plated, blue passivated, wheel axle with nut, plate fitting. Wheel center made of pressed steel, Tread: solid rubber, black, roller bearing

Picture may differ from original product