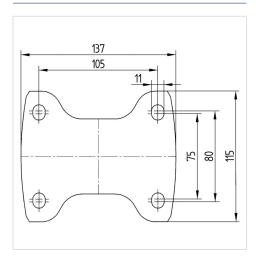

### **Dimensions**

## **Technical Data**

| Wheel diameter          | 160 mm         |
|-------------------------|----------------|
| Wheel width             | 40 mm          |
| Caster width            | 115 mm         |
| Plate size              | 137 x 115 mm   |
| Plate hole centers      | 105 x 80/75 mm |
| Plate hole              | 11 mm          |
| Overall height          | 200 mm         |
| Temperature             | - 20 / + 85 °C |
| Standard                | EN 12532       |
| Weight                  | 1.915 kg       |
| Hardness of tread       | Shore A 80     |
| Load capacity (dynamic) | 135 kg         |
| Load capacity (static)  | 270 kg         |