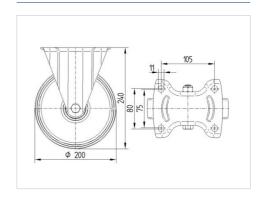

#### **Technical Data**

| Wheel diameter         | 200 mm         |
|------------------------|----------------|
| Wheel width            | 50 mm          |
| Castor width           | 115 mm         |
| Size of Plate          | 140 x 115 mm   |
| Plate hole centres     | 105 x 80/75 mm |
| Plate hole             | 11 mm          |
| Overall height         | 240 mm         |
| Temperature            | - 20 / + 85 °C |
| Standard               | EN 12532       |
| Weight                 | 2.125 kg       |
| Hardness of tread      | Shore A 80     |
| Load capacity          | 205 kg         |
| Load capacity (static) | 410 kg         |

#### **Dimensions**