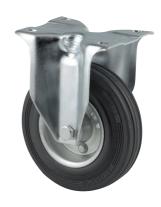

## 3478DVR200P63

EAN 4031582030181

Fixed castor, Fork made of pressed steel, bright zinc plated, blue passivated, wheel axle with nut, plate fitting.

Wheel centre made of pressed steel, Tread: solid rubber, black, roller bearing

Picture may differ from original product