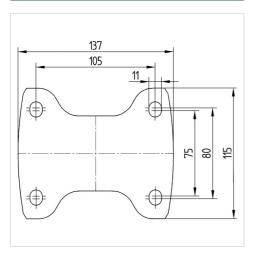

#### **Technical Data**

| Wheel diameter         | 200 mm         |
|------------------------|----------------|
| Wheel width            | 50 mm          |
| Castor width           | 115 mm         |
| Size of Plate          | 140 x 115 mm   |
| Plate hole centres     | 105 x 80/75 mm |
| Plate hole             | 11 mm          |
| Overall height         | 240 mm         |
| Temperature            | - 20 / + 85 °C |
| Standard               | EN 12532       |
| Weight                 | 2.125 kg       |
| Hardness of tread      | Shore A 80     |
| Load capacity          | 205 kg         |
| Load capacity (static) | 410 kg         |

#### **Dimensions**