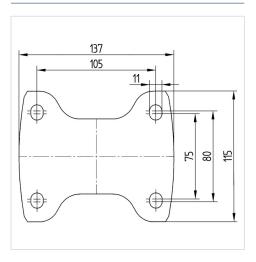

#### **Technical Data**

| Wheel diameter          | 200 mm         |
|-------------------------|----------------|
| Wheel width             | 50 mm          |
| Caster width            | 115 mm         |
| Plate size              | 140 x 115 mm   |
| Plate hole centers      | 105 x 80/75 mm |
| Plate hole              | 11 mm          |
| Overall height          | 240 mm         |
| Temperature             | - 20 / + 85 °C |
| Standard                | EN 12532       |
| Weight                  | 2.125 kg       |
| Hardness of tread       | Shore A 80     |
| Load capacity (dynamic) | 205 kg         |
| Load capacity (static)  | 410 kg         |

#### **Dimensions**