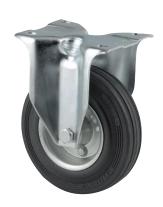

### 3478DVR200P63

EAN 4031582030181

Fixed caster, Fork made of pressed steel, bright zinc plated, blue passivated, wheel axle with nut, plate fitting.

Wheel center made of pressed steel, Tread: solid rubber, black, roller bearing

Picture may differ from original product