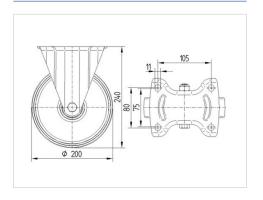

#### **Technical Data**

| Wheel diameter          | 200 mm         |
|-------------------------|----------------|
| Wheel width             | 50 mm          |
| Caster width            | 115 mm         |
| Plate size              | 140 x 115 mm   |
| Plate hole centers      | 105 x 80/75 mm |
| Plate hole              | 11 mm          |
| Overall height          | 240 mm         |
| Temperature             | - 20 / + 85 °C |
| Standard                | EN 12532       |
| Weight                  | 2.125 kg       |
| Hardness of tread       | Shore A 80     |
| Load capacity (dynamic) | 205 kg         |
| Load capacity (static)  | 410 kg         |

#### **Dimensions**