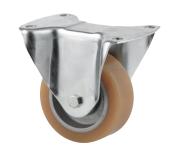

### 3478ITP100P63

EAN 4031582030709

Fixed caster, Fork made of pressed steel, bright zinc plated, blue passivated, wheel axle with nut, plate fitting.
Wheel center made of Aluminum, Tread: Polyurethane, casted, precision ball bearing

Picture may differ from original product