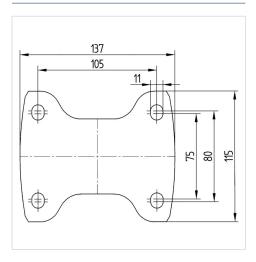

#### **Technical Data**

| Wheel diameter          | 100 mm         |
|-------------------------|----------------|
| Wheel width             | 40 mm          |
| Caster width            | 115 mm         |
| Plate size              | 136 x 117 mm   |
| Plate hole centers      | 105 x 80/75 mm |
| Plate hole              | 11 mm          |
| Overall height          | 125 mm         |
| Temperature             | - 10 / + 60 °C |
| Standard                | EN 12532       |
| Weight                  | 0.981 kg       |
| Hardness of tread       | Shore D 42     |
| Load capacity (dynamic) | 300 kg         |
| Load capacity (static)  | 600 kg         |

#### **Dimensions**