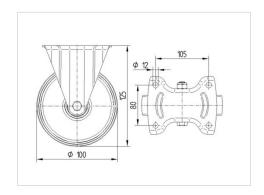

#### **Technical Data**

| Wheel diameter          | 100 mm         |
|-------------------------|----------------|
| Wheel width             | 40 mm          |
| Caster width            | 115 mm         |
| Plate size              | 136 x 117 mm   |
| Plate hole centers      | 105 x 80/75 mm |
| Plate hole              | 11 mm          |
| Overall height          | 125 mm         |
| Temperature             | - 10 / + 60 °C |
| Standard                | EN 12532       |
| Weight                  | 0.981 kg       |
| Hardness of tread       | Shore D 42     |
| Load capacity (dynamic) | 300 kg         |
| Load capacity (static)  | 600 kg         |

#### **Dimensions**