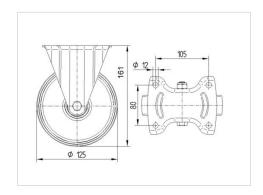

#### **Technical Data**

| Wheel diameter          | 125 mm         |
|-------------------------|----------------|
| Wheel width             | 50 mm          |
| Caster width            | 115 mm         |
| Plate size              | 137 x 115 mm   |
| Plate hole centers      | 105 x 80/75 mm |
| Plate hole              | 11 mm          |
| Overall height          | 161 mm         |
| Temperature             | - 10 / + 60 °C |
| Standard                | EN 12532       |
| Weight                  | 1.732 kg       |
| Hardness of tread       | Shore D 42     |
| Load capacity (dynamic) | 300 kg         |
| Load capacity (static)  | 600 kg         |

#### **Dimensions**