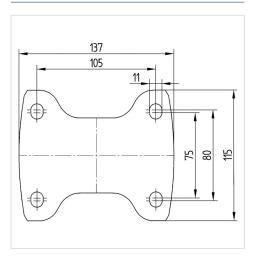

#### **Technical Data**

| Wheel diameter          | 125 mm         |
|-------------------------|----------------|
| Wheel width             | 50 mm          |
| Caster width            | 115 mm         |
| Plate size              | 137 x 115 mm   |
| Plate hole centers      | 105 x 80/75 mm |
| Plate hole              | 11 mm          |
| Overall height          | 161 mm         |
| Temperature             | - 10 / + 60 °C |
| Standard                | EN 12532       |
| Weight                  | 1.732 kg       |
| Hardness of tread       | Shore D 42     |
| Load capacity (dynamic) | 300 kg         |
| Load capacity (static)  | 600 kg         |

#### **Dimensions**