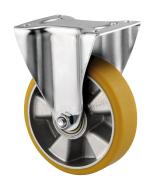

### 3478ITP125P63

EAN 4031582306415

Fixed caster, Fork made of pressed steel, bright zinc plated, blue passivated, wheel axle with nut, plate fitting.
Wheel center made of Aluminum, Tread: Polyurethane, casted, precision ball bearing

Picture may differ from original product