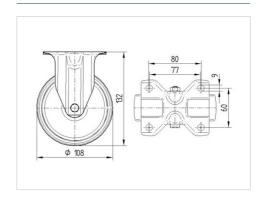

### **Technical Data**

| Wheel diameter         | 108 mm         |
|------------------------|----------------|
| Wheel width            | 36 mm          |
| Castor width           | 85 mm          |
| Size of Plate          | 103 x 85 mm    |
| Plate hole centres     | 80/77 x 60 mm  |
| Plate hole             | 9 mm           |
| Overall height         | 132 mm         |
| Temperature            | - 20 / + 60 °C |
| Standard               | EN 12532       |
| Weight                 | 0.405 kg       |
| Hardness of tread      | Shore D 65     |
| Load capacity          | 150 kg         |
| Load capacity (static) | 300 kg         |

### **Dimensions**