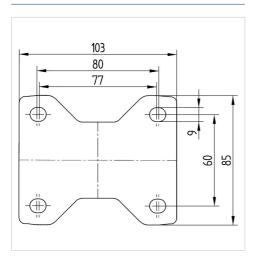

### **Technical Data**

| Wheel diameter         | 108 mm         |
|------------------------|----------------|
| Wheel width            | 36 mm          |
| Castor width           | 85 mm          |
| Size of Plate          | 103 x 85 mm    |
| Plate hole centres     | 80/77 x 60 mm  |
| Plate hole             | 9 mm           |
| Overall height         | 132 mm         |
| Temperature            | - 20 / + 60 °C |
| Standard               | EN 12532       |
| Weight                 | 0.405 kg       |
| Hardness of tread      | Shore D 65     |
| Load capacity          | 150 kg         |
| Load capacity (static) | 300 kg         |

### **Dimensions**