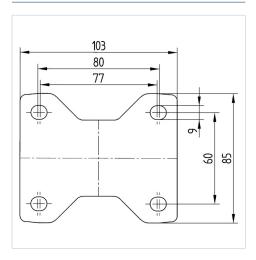

#### **Technical Data**

| Wheel diameter          | 108 mm         |
|-------------------------|----------------|
| Wheel width             | 36 mm          |
| Caster width            | 85 mm          |
| Plate size              | 103 x 85 mm    |
| Plate hole centers      | 80/77 x 60 mm  |
| Plate hole              | 9 mm           |
| Overall height          | 132 mm         |
| Temperature             | - 20 / + 60 °C |
| Standard                | EN 12532       |
| Weight                  | 0.405 kg       |
| Hardness of tread       | Shore D 65     |
| Load capacity (dynamic) | 150 kg         |
| Load capacity (static)  | 300 kg         |

#### **Dimensions**

#### **Structure & Mounting**