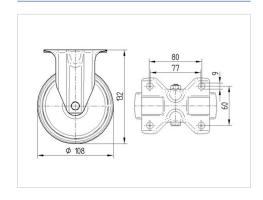

#### **Technical Data**

| Wheel diameter          | 108 mm         |
|-------------------------|----------------|
| Wheel width             | 36 mm          |
| Caster width            | 85 mm          |
| Plate size              | 103 x 85 mm    |
| Plate hole centers      | 80/77 x 60 mm  |
| Plate hole              | 9 mm           |
| Overall height          | 132 mm         |
| Temperature             | - 20 / + 60 °C |
| Standard                | EN 12532       |
| Weight                  | 0.405 kg       |
| Hardness of tread       | Shore D 65     |
| Load capacity (dynamic) | 150 kg         |
| Load capacity (static)  | 300 kg         |

#### **Dimensions**