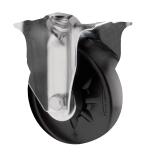

### 3478POJ108P62

EAN 4031582306613

Fixed caster, Fork made of pressed steel, bright zinc plated, blue passivated, wheel axle with nut, plate fitting.
Wheel center made of Polypropylene, with threadguard, roller bearing

Picture may differ from original product