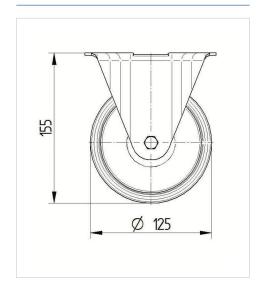

#### **Technical Data**

| Wheel diameter          | 125 mm         |
|-------------------------|----------------|
| Wheel width             | 40 mm          |
| Plate size              | 103 x 85 mm    |
| Plate hole centers      | 80/77 x 60 mm  |
| Plate hole              | 9 mm           |
| Overall height          | 155 mm         |
| Temperature             | - 20 / + 60 °C |
| Standard                | EN 12532       |
| Weight                  | 0.549 kg       |
| Hardness of tread       | Shore D 65     |
| Load capacity (dynamic) | 200 kg         |
|                         |                |

#### **Dimensions**