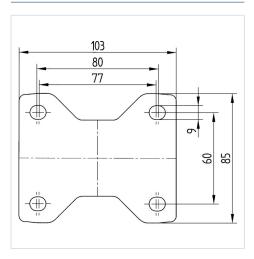

#### **Technical Data**

| Wheel diameter          | 125 mm         |
|-------------------------|----------------|
| Wheel width             | 40 mm          |
| Plate size              | 103 x 85 mm    |
| Plate hole centers      | 80/77 x 60 mm  |
| Plate hole              | 9 mm           |
| Overall height          | 155 mm         |
| Temperature             | - 20 / + 60 °C |
| Standard                | EN 12532       |
| Weight                  | 0.549 kg       |
| Hardness of tread       | Shore D 65     |
| Load capacity (dynamic) | 200 kg         |
|                         |                |

#### **Dimensions**