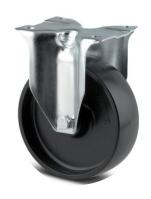

### 3478POO125P62 RAL9011

EAN 4031582306644

Fixed caster, Fork made of pressed steel, bright zinc plated, blue passivated, wheel axle with nut, plate fitting.
Wheel center made of Polypropylene, plain bearing

Picture may differ from original product