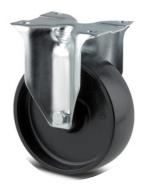

# **ALPHA** 3478POR100P62 RAL9011

EAN 4031582030402

Fixed castor, Fork made of pressed steel, bright zinc plated, blue passivated, wheel axle with nut, plate fitting. Wheel centre made Polypropylene, roller bearing

Picture may differ from original product