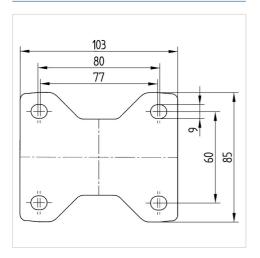

#### Dimensions

### **Technical Data**

| Wheel diameter         | 100 mm         |
|------------------------|----------------|
| Wheel width            | 36 mm          |
| Castor width           | 85 mm          |
| Size of Plate          | 103 x 85 mm    |
| Plate hole centres     | 80/77 x 60 mm  |
| Plate hole             | 9 mm           |
| Overall height         | 128 mm         |
| Temperature            | - 20 / + 60 °C |
| Standard               | EN 12532       |
| Weight                 | 0.366 kg       |
| Hardness of tread      | Shore D 65     |
| Load capacity          | 160 kg         |
| Load capacity (static) | 320 kg         |
|                        |                |