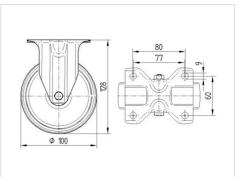

#### Dimensions

### **Technical Data**

| Wheel diameter         | 100 mm         |
|------------------------|----------------|
| Wheel width            | 36 mm          |
| Castor width           | 85 mm          |
| Size of Plate          | 103 x 85 mm    |
| Plate hole centres     | 80/77 x 60 mm  |
| Plate hole             | 9 mm           |
| Overall height         | 128 mm         |
| Temperature            | - 20 / + 60 °C |
| Standard               | EN 12532       |
| Weight                 | 0.366 kg       |
| Hardness of tread      | Shore D 65     |
| Load capacity          | 160 kg         |
| Load capacity (static) | 320 kg         |
|                        |                |