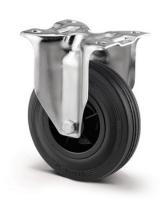

### 3478PVO080P62

EAN 4031582306699

bearing

Fixed caster, Fork made of pressed steel, bright zinc plated, blue passivated, wheel axle with nut, plate fitting.
Wheel center made of Polypropylene, Tread: solid rubber, black, plain

Picture may differ from original product