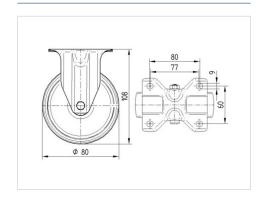

#### **Technical Data**

| Wheel diameter          | 80 mm          |
|-------------------------|----------------|
| Wheel width             | 35 mm          |
| Caster width            | 85 mm          |
| Plate size              | 103 x 85 mm    |
| Plate hole centers      | 80/77 x 60 mm  |
| Plate hole              | 9 mm           |
| Overall height          | 108 mm         |
| Temperature             | - 20 / + 60 °C |
| Standard                | EN 12532       |
| Weight                  | 0.471 kg       |
| Hardness of tread       | Shore A 80     |
| Load capacity (dynamic) | 70 kg          |
| Load capacity (static)  | 140 kg         |

### **Dimensions**