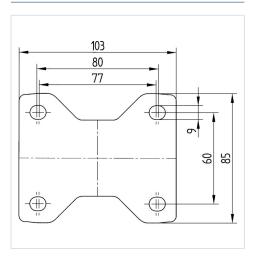

#### **Technical Data**

| Wheel diameter          | 80 mm          |
|-------------------------|----------------|
| Wheel width             | 35 mm          |
| Caster width            | 85 mm          |
| Plate size              | 103 x 85 mm    |
| Plate hole centers      | 80/77 x 60 mm  |
| Plate hole              | 9 mm           |
| Overall height          | 108 mm         |
| Temperature             | - 20 / + 60 °C |
| Standard                | EN 12532       |
| Weight                  | 0.471 kg       |
| Hardness of tread       | Shore A 80     |
| Load capacity (dynamic) | 70 kg          |
| Load capacity (static)  | 140 kg         |

### **Dimensions**