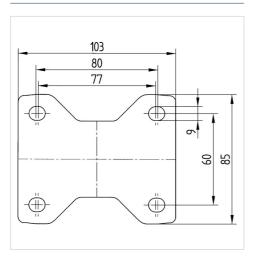

#### **Technical Data**

| Wheel diameter         | 100 mm         |
|------------------------|----------------|
| Wheel width            | 35 mm          |
| Castor width           | 85 mm          |
| Size of Plate          | 103 x 85 mm    |
| Plate hole centres     | 80/77 x 60 mm  |
| Plate hole             | 9 mm           |
| Overall height         | 128 mm         |
| Temperature            | - 20 / + 60 °C |
| Standard               | EN 12532       |
| Weight                 | 0.432 kg       |
| Hardness of tread      | Shore A 80     |
| Load capacity          | 75 kg          |
| Load capacity (static) | 150 kg         |

#### **Dimensions**