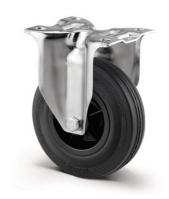

### 3478PVO100P62

EAN 4031582306712

Fixed castor, Fork made of pressed steel, bright zinc plated, blue passivated, wheel axle with nut, plate fitting.

Wheel centre made of Polypropylene, Tread: solid rubber, black, plain bearing

Picture may differ from original product