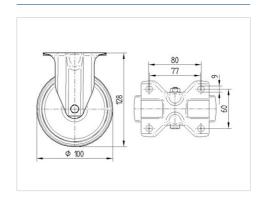

#### **Technical Data**

| Wheel diameter         | 100 mm         |
|------------------------|----------------|
| Wheel width            | 35 mm          |
| Castor width           | 85 mm          |
| Size of Plate          | 103 x 85 mm    |
| Plate hole centres     | 80/77 x 60 mm  |
| Plate hole             | 9 mm           |
| Overall height         | 128 mm         |
| Temperature            | - 20 / + 60 °C |
| Standard               | EN 12532       |
| Weight                 | 0.432 kg       |
| Hardness of tread      | Shore A 80     |
| Load capacity          | 75 kg          |
| Load capacity (static) | 150 kg         |

#### **Dimensions**