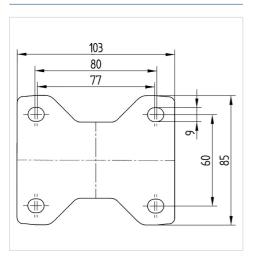

#### **Technical Data**

| Wheel diameter         | 125 mm         |
|------------------------|----------------|
| Wheel width            | 37 mm          |
| Castor width           | 85 mm          |
| Size of Plate          | 103 x 85 mm    |
| Plate hole centres     | 80/77 x 60 mm  |
| Plate hole             | 9 mm           |
| Overall height         | 155 mm         |
| Temperature            | - 20 / + 60 °C |
| Standard               | EN 12532       |
| Weight                 | 0.813 kg       |
| Hardness of tread      | Shore A 80     |
| Load capacity          | 100 kg         |
| Load capacity (static) | 200 kg         |

#### **Dimensions**