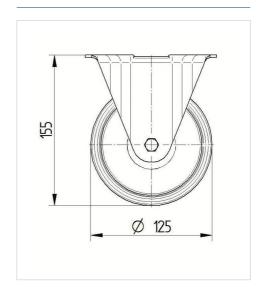

#### **Technical Data**

| Wheel diameter         | 125 mm         |
|------------------------|----------------|
| Wheel width            | 37 mm          |
| Castor width           | 85 mm          |
| Size of Plate          | 103 x 85 mm    |
| Plate hole centres     | 80/77 x 60 mm  |
| Plate hole             | 9 mm           |
| Overall height         | 155 mm         |
| Temperature            | - 20 / + 60 °C |
| Standard               | EN 12532       |
| Weight                 | 0.813 kg       |
| Hardness of tread      | Shore A 80     |
| Load capacity          | 100 kg         |
| Load capacity (static) | 200 kg         |

#### **Dimensions**