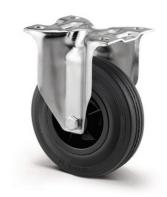

### 3478PVO125P62

EAN 4031582306736

Fixed castor, Fork made of pressed steel, bright zinc plated, blue passivated, wheel axle with nut, plate fitting.

Wheel centre made of Polypropylene, Tread: solid rubber, black, plain bearing

Picture may differ from original product