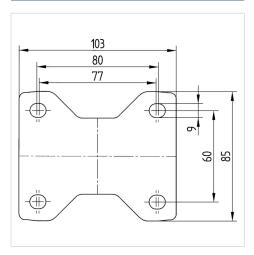

#### **Technical Data**

| Wheel diameter          | 125 mm         |
|-------------------------|----------------|
| Wheel width             | 37 mm          |
| Caster width            | 85 mm          |
| Plate size              | 103 x 85 mm    |
| Plate hole centers      | 80/77 x 60 mm  |
| Plate hole              | 9 mm           |
| Overall height          | 155 mm         |
| Temperature             | - 20 / + 60 °C |
| Standard                | EN 12532       |
| Weight                  | 0.813 kg       |
| Hardness of tread       | Shore A 80     |
| Load capacity (dynamic) | 100 kg         |
| Load capacity (static)  | 200 kg         |

#### **Dimensions**