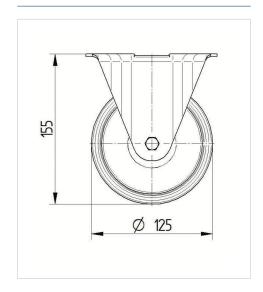

#### **Technical Data**

| Wheel diameter          | 125 mm         |
|-------------------------|----------------|
| Wheel width             | 37 mm          |
| Caster width            | 85 mm          |
| Plate size              | 103 x 85 mm    |
| Plate hole centers      | 80/77 x 60 mm  |
| Plate hole              | 9 mm           |
| Overall height          | 155 mm         |
| Temperature             | - 20 / + 60 °C |
| Standard                | EN 12532       |
| Weight                  | 0.813 kg       |
| Hardness of tread       | Shore A 80     |
| Load capacity (dynamic) | 100 kg         |
| Load capacity (static)  | 200 kg         |

#### **Dimensions**