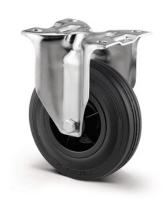

## 3478PVO125P62

EAN 4031582306736

Fixed caster, Fork made of pressed steel, bright zinc plated, blue passivated, wheel axle with nut, plate fitting.
Wheel center made of Polypropylene, Tread: solid rubber, black, plain

Wheel center made of Polypropylene, Tread: solid rubber, black, plain bearing

Picture may differ from original product