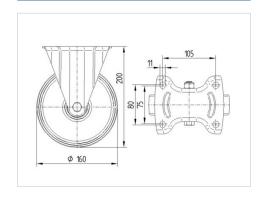

#### **Technical Data**

| Wheel diameter          | 160 mm         |
|-------------------------|----------------|
| Wheel width             | 40 mm          |
| Caster width            | 115 mm         |
| Plate size              | 137 x 115 mm   |
| Plate hole centers      | 105 x 80/75 mm |
| Plate hole              | 11 mm          |
| Overall height          | 200 mm         |
| Temperature             | - 20 / + 60 °C |
| Standard                | EN 12532       |
| Weight                  | 1.626 kg       |
| Hardness of tread       | Shore A 80     |
| Load capacity (dynamic) | 135 kg         |
| Load capacity (static)  | 270 kg         |

#### **Dimensions**