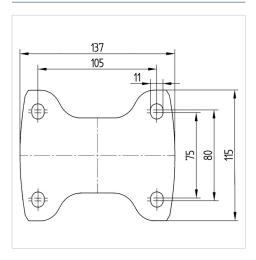

#### **Technical Data**

| Wheel diameter          | 160 mm         |
|-------------------------|----------------|
| Wheel width             | 40 mm          |
| Caster width            | 115 mm         |
| Plate size              | 137 x 115 mm   |
| Plate hole centers      | 105 x 80/75 mm |
| Plate hole              | 11 mm          |
| Overall height          | 200 mm         |
| Temperature             | - 20 / + 60 °C |
| Standard                | EN 12532       |
| Weight                  | 1.626 kg       |
| Hardness of tread       | Shore A 80     |
| Load capacity (dynamic) | 135 kg         |
| Load capacity (static)  | 270 kg         |

#### **Dimensions**