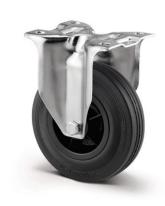

### 3478PVO160P63

EAN 4031582306750

Fixed caster, Fork made of pressed steel, bright zinc plated, blue passivated, wheel axle with nut, plate fitting.

Wheel center made of Polygropylane, Tread; solid rubber, black

Wheel center made of Polypropylene, Tread: solid rubber, black, plain bearing

Picture may differ from original product