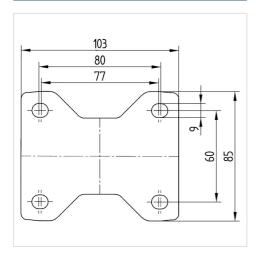

### Dimensions

# **Technical Data**

| Wheel diameter         | 80 mm          |
|------------------------|----------------|
| Wheel width            | 35 mm          |
| Castor width           | 85 mm          |
| Size of Plate          | 103 x 85 mm    |
| Plate hole centres     | 80/77 x 60 mm  |
| Plate hole             | 9 mm           |
| Overall height         | 108 mm         |
| Temperature            | - 20 / + 60 °C |
| Standard               | EN 12532       |
| Weight                 | 0.452 kg       |
| Hardness of tread      | Shore A 80     |
| Load capacity          | 70 kg          |
| Load capacity (static) | 140 kg         |