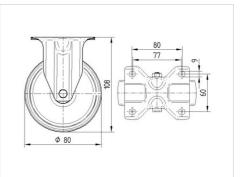

### Dimensions

# **Technical Data**

| Wheel diameter         | 80 mm          |
|------------------------|----------------|
| Wheel width            | 35 mm          |
| Castor width           | 85 mm          |
| Size of Plate          | 103 x 85 mm    |
| Plate hole centres     | 80/77 x 60 mm  |
| Plate hole             | 9 mm           |
| Overall height         | 108 mm         |
| Temperature            | - 20 / + 60 °C |
| Standard               | EN 12532       |
| Weight                 | 0.452 kg       |
| Hardness of tread      | Shore A 80     |
| Load capacity          | 70 kg          |
| Load capacity (static) | 140 kg         |