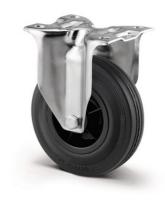

# **ALPHA** 3478PVR080P62

EAN 4031582030648

Fixed castor, Fork made of pressed steel, bright zinc plated, blue passivated, wheel axle with nut, plate fitting. Wheel centre made of Polypropylene, Tread: solid rubber, black, roller bearing

Picture may differ from original product

**PRODUCT INFORMATION** 

**ALPHA** 3478PVR080P62

EAN 4031582030648