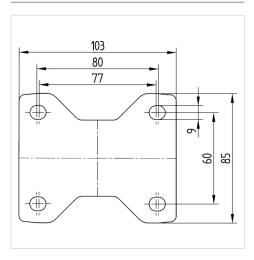

#### **Technical Data**

| Wheel diameter          | 80 mm          |
|-------------------------|----------------|
| Wheel width             | 35 mm          |
| Caster width            | 85 mm          |
| Plate size              | 103 x 85 mm    |
| Plate hole centers      | 80/77 x 60 mm  |
| Plate hole              | 9 mm           |
| Overall height          | 108 mm         |
| Temperature             | - 20 / + 60 °C |
| Standard                | EN 12532       |
| Weight                  | 0.452 kg       |
| Hardness of tread       | Shore A 80     |
| Load capacity (dynamic) | 70 kg          |
| Load capacity (static)  | 140 kg         |

#### **Dimensions**