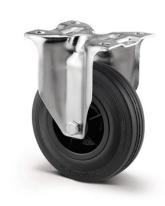

### 3478PVR080P62

EAN 4031582030648

Fixed caster, Fork made of pressed steel, bright zinc plated, blue passivated, wheel axle with nut, plate fitting.

Wheel center made of Polypropylene, Tread: solid rubber, black, roller bearing

Picture may differ from original product