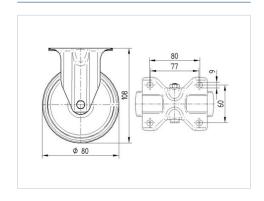

#### **Technical Data**

| Wheel diameter          | 80 mm          |
|-------------------------|----------------|
| Wheel width             | 35 mm          |
| Caster width            | 85 mm          |
| Plate size              | 103 x 85 mm    |
| Plate hole centers      | 80/77 x 60 mm  |
| Plate hole              | 9 mm           |
| Overall height          | 108 mm         |
| Temperature             | - 20 / + 60 °C |
| Standard                | EN 12532       |
| Weight                  | 0.452 kg       |
| Hardness of tread       | Shore A 80     |
| Load capacity (dynamic) | 70 kg          |
| Load capacity (static)  | 140 kg         |

#### **Dimensions**