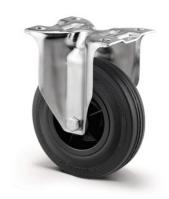

### 3478PVR100P62

EAN 4031582030655

Fixed castor, Fork made of pressed steel, bright zinc plated, blue passivated, wheel axle with nut, plate fitting.

Wheel centre made of Polypropylene, Tread: solid rubber, black, roller bearing

Picture may differ from original product

#### **Technical Data**

| Wheel diameter         | 100 mm         |
|------------------------|----------------|
| Wheel width            | 35 mm          |
| Castor width           | 85 mm          |
| Size of Plate          | 103 x 85 mm    |
| Plate hole centres     | 80/77 x 60 mm  |
| Plate hole             | 9 mm           |
| Overall height         | 128 mm         |
| Temperature            | - 20 / + 60 °C |
| Standard               | EN 12532       |
| Weight                 | 0.46 kg        |
| Hardness of tread      | Shore A 80     |
| Load capacity          | 75 kg          |
| Load capacity (static) | 150 kg         |