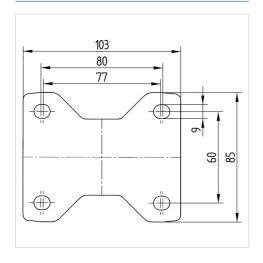

#### **Technical Data**

| Wheel diameter         | 100 mm         |
|------------------------|----------------|
| Wheel width            | 35 mm          |
| Castor width           | 85 mm          |
| Size of Plate          | 103 x 85 mm    |
| Plate hole centres     | 80/77 x 60 mm  |
| Plate hole             | 9 mm           |
| Overall height         | 128 mm         |
| Temperature            | - 20 / + 60 °C |
| Standard               | EN 12532       |
| Weight                 | 0.46 kg        |
| Hardness of tread      | Shore A 80     |
| Load capacity          | 75 kg          |
| Load capacity (static) | 150 kg         |

#### **Dimensions**