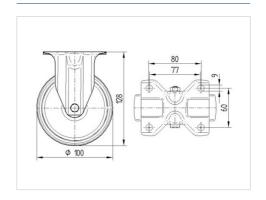

#### **Technical Data**

| Wheel diameter         | 100 mm         |
|------------------------|----------------|
| Wheel width            | 35 mm          |
| Castor width           | 85 mm          |
| Size of Plate          | 103 x 85 mm    |
| Plate hole centres     | 80/77 x 60 mm  |
| Plate hole             | 9 mm           |
| Overall height         | 128 mm         |
| Temperature            | - 20 / + 60 °C |
| Standard               | EN 12532       |
| Weight                 | 0.46 kg        |
| Hardness of tread      | Shore A 80     |
| Load capacity          | 75 kg          |
| Load capacity (static) | 150 kg         |

#### **Dimensions**