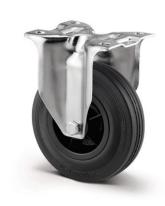

### 3478PVR100P62

EAN 4031582030655

Fixed caster, Fork made of pressed steel, bright zinc plated, blue passivated, wheel axle with nut, plate fitting.

Wheel center made of Polypropylene, Tread: solid rubber, black, roller bearing

Picture may differ from original product