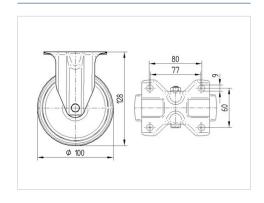

#### **Technical Data**

| 100 mm         |
|----------------|
| 35 mm          |
| 85 mm          |
| 103 x 85 mm    |
| 80/77 x 60 mm  |
| 9 mm           |
| 128 mm         |
| - 20 / + 60 °C |
| EN 12532       |
| 0.46 kg        |
| Shore A 80     |
| 75 kg          |
| 150 kg         |
|                |

### **Dimensions**