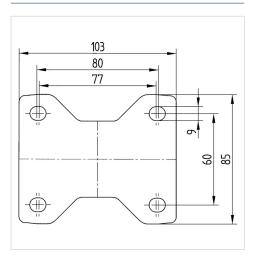

#### **Technical Data**

| 100 mm         |
|----------------|
| 35 mm          |
| 85 mm          |
| 103 x 85 mm    |
| 80/77 x 60 mm  |
| 9 mm           |
| 128 mm         |
| - 20 / + 60 °C |
| EN 12532       |
| 0.46 kg        |
| Shore A 80     |
| 75 kg          |
| 150 kg         |
|                |

### **Structure & Mounting**