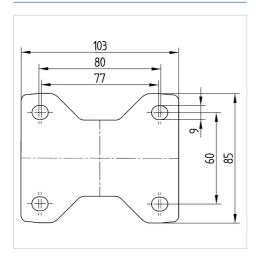

#### **Technical Data**

| Wheel diameter         | 125 mm         |
|------------------------|----------------|
| Wheel width            | 37 mm          |
| Castor width           | 85 mm          |
| Size of Plate          | 103 x 85 mm    |
| Plate hole centres     | 80/77 x 60 mm  |
| Plate hole             | 9 mm           |
| Overall height         | 155 mm         |
| Temperature            | - 20 / + 60 °C |
| Standard               | EN 12532       |
| Weight                 | 0.827 kg       |
| Hardness of tread      | Shore A 80     |
| Load capacity          | 100 kg         |
| Load capacity (static) | 200 kg         |

#### **Dimensions**