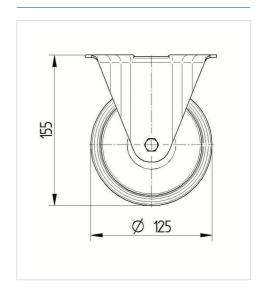

#### **Technical Data**

| Wheel diameter         | 125 mm         |
|------------------------|----------------|
| Wheel width            | 37 mm          |
| Castor width           | 85 mm          |
| Size of Plate          | 103 x 85 mm    |
| Plate hole centres     | 80/77 x 60 mm  |
| Plate hole             | 9 mm           |
| Overall height         | 155 mm         |
| Temperature            | - 20 / + 60 °C |
| Standard               | EN 12532       |
| Weight                 | 0.827 kg       |
| Hardness of tread      | Shore A 80     |
| Load capacity          | 100 kg         |
| Load capacity (static) | 200 kg         |

#### **Dimensions**