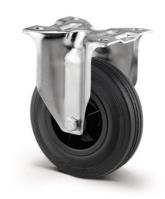

### 3478PVR125P62

EAN 4031582030662

Fixed castor, Fork made of pressed steel, bright zinc plated, blue passivated, wheel axle with nut, plate fitting.

Wheel centre made of Polypropylene, Tread: solid rubber, black, roller bearing

Picture may differ from original product