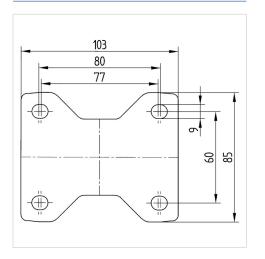

### **Dimensions**

# **Technical Data**

| Wheel diameter          | 125 mm         |
|-------------------------|----------------|
| Wheel width             | 37 mm          |
| Caster width            | 85 mm          |
| Plate size              | 103 x 85 mm    |
| Plate hole centers      | 80/77 x 60 mm  |
| Plate hole              | 9 mm           |
| Overall height          | 155 mm         |
| Temperature             | - 20 / + 60 °C |
| Standard                | EN 12532       |
| Weight                  | 0.827 kg       |
| Hardness of tread       | Shore A 80     |
| Load capacity (dynamic) | 100 kg         |
| Load capacity (static)  | 200 kg         |