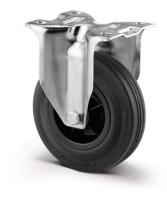

**ALPHA** 3478PVR125P62

EAN 4031582030662

Fixed caster, Fork made of pressed steel, bright zinc plated, blue passivated, wheel axle with nut, plate fitting. Wheel center made of Polypropylene, Tread: solid rubber, black, roller bearing

Picture may differ from original product