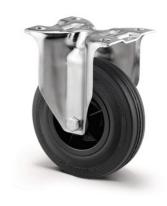

# **ALPHA** 3478PVR160P63

EAN 4031582306811

Fixed castor, Fork made of pressed steel, bright zinc plated, blue passivated, wheel axle with nut, plate fitting. Wheel centre made of Polypropylene, Tread: solid rubber, black, roller bearing

Picture may differ from original product