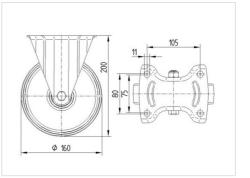

#### Dimensions

## **Technical Data**

| Wheel diameter         | 100 mm         |
|------------------------|----------------|
| wheel diameter         | 160 mm         |
| Wheel width            | 40 mm          |
| Castor width           | 115 mm         |
| Size of Plate          | 137 x 115 mm   |
| Plate hole centres     | 105 x 80/75 mm |
| Plate hole             | 11 mm          |
| Overall height         | 200 mm         |
| Temperature            | - 20 / + 60 °C |
| Standard               | EN 12532       |
| Weight                 | 1.614 kg       |
| Hardness of tread      | Shore A 80     |
| Load capacity          | 135 kg         |
| Load capacity (static) | 270 kg         |
|                        |                |