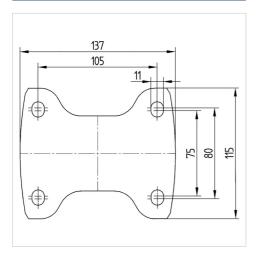

#### Dimensions

## **Technical Data**

| Wheel diameter         | 100 mm         |
|------------------------|----------------|
| wheel diameter         | 160 mm         |
| Wheel width            | 40 mm          |
| Castor width           | 115 mm         |
| Size of Plate          | 137 x 115 mm   |
| Plate hole centres     | 105 x 80/75 mm |
| Plate hole             | 11 mm          |
| Overall height         | 200 mm         |
| Temperature            | - 20 / + 60 °C |
| Standard               | EN 12532       |
| Weight                 | 1.614 kg       |
| Hardness of tread      | Shore A 80     |
| Load capacity          | 135 kg         |
| Load capacity (static) | 270 kg         |
|                        |                |