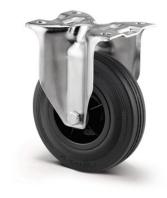

**ALPHA** 3478PVR160P63

EAN 4031582306811

Fixed caster, Fork made of pressed steel, bright zinc plated, blue passivated, wheel axle with nut, plate fitting. Wheel center made of Polypropylene, Tread: solid rubber, black, roller bearing

Picture may differ from original product

**PRODUCT INFORMATION** 

**ALPHA** 3478PVR160P63

EAN 4031582306811