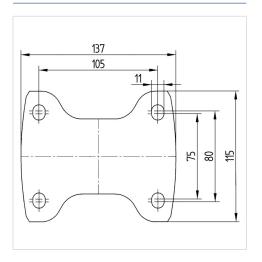

### **Dimensions**

## **Technical Data**

| Wheel diameter          | 160 mm         |
|-------------------------|----------------|
| Wheel width             | 40 mm          |
| Caster width            | 115 mm         |
| Plate size              | 137 x 115 mm   |
| Plate hole centers      | 105 x 80/75 mm |
| Plate hole              | 11 mm          |
| Overall height          | 200 mm         |
| Temperature             | - 20 / + 60 °C |
| Standard                | EN 12532       |
| Weight                  | 1.614 kg       |
| Hardness of tread       | Shore A 80     |
| Load capacity (dynamic) | 135 kg         |
| Load capacity (static)  | 270 kg         |