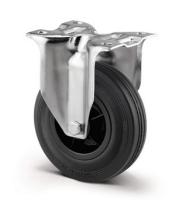

### 3478PVR200P63

EAN 4031582030686

Fixed caster, Fork made of pressed steel, bright zinc plated, blue passivated, wheel axle with nut, plate fitting.

Wheel center made of Polypropylene, Tread: solid rubber, black, roller bearing

Picture may differ from original product