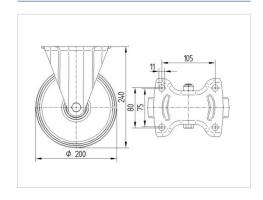

#### **Technical Data**

| Wheel diameter          | 200 mm         |
|-------------------------|----------------|
| Wheel width             | 50 mm          |
| Caster width            | 115 mm         |
| Plate size              | 140 x 115 mm   |
| Plate hole centers      | 105 x 80/75 mm |
| Plate hole              | 11 mm          |
| Overall height          | 240 mm         |
| Temperature             | - 20 / + 60 °C |
| Standard                | EN 12532       |
| Weight                  | 2.4 kg         |
| Hardness of tread       | Shore A 80     |
| Load capacity (dynamic) | 205 kg         |
| Load capacity (static)  | 410 kg         |

#### **Dimensions**