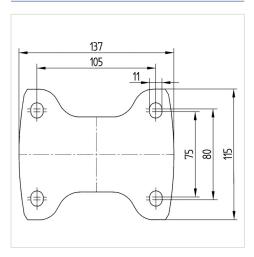

#### **Technical Data**

| Wheel diameter          | 200 mm         |
|-------------------------|----------------|
| Wheel width             | 50 mm          |
| Caster width            | 115 mm         |
| Plate size              | 140 x 115 mm   |
| Plate hole centers      | 105 x 80/75 mm |
| Plate hole              | 11 mm          |
| Overall height          | 240 mm         |
| Temperature             | - 20 / + 60 °C |
| Standard                | EN 12532       |
| Weight                  | 2.4 kg         |
| Hardness of tread       | Shore A 80     |
| Load capacity (dynamic) | 205 kg         |
| Load capacity (static)  | 410 kg         |

#### **Dimensions**