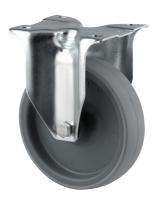

# ALPHA 3478UAR080P62 grey

EAN 4031582306828

Fixed castor, Fork made of pressed steel, bright zinc plated, blue passivated, wheel axle with nut, plate fitting. Wheel centre made of Polyamide, Tread: Polyurethane, roller bearing

Picture may differ from original product