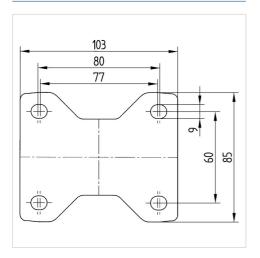

#### Dimensions

### **Technical Data**

| Wheel diameter         | 80 mm          |
|------------------------|----------------|
| Wheel width            | 38 mm          |
| Castor width           | 85 mm          |
| Size of Plate          | 103 x 85 mm    |
| Plate hole centres     | 80/77 x 60 mm  |
| Plate hole             | 9 mm           |
| Overall height         | 108 mm         |
| Temperature            | - 25 / + 80 °C |
| Standard               | EN 12532       |
| Weight                 | 0.49 kg        |
| Hardness of tread      | Shore D 42     |
| Load capacity          | 150 kg         |
| Load capacity (static) | 300 kg         |
|                        |                |