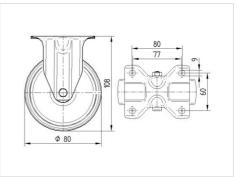

#### Dimensions

### **Technical Data**

| Wheel diameter         | 80 mm          |
|------------------------|----------------|
| Wheel width            | 38 mm          |
| Castor width           | 85 mm          |
| Size of Plate          | 103 x 85 mm    |
| Plate hole centres     | 80/77 x 60 mm  |
| Plate hole             | 9 mm           |
| Overall height         | 108 mm         |
| Temperature            | - 25 / + 80 °C |
| Standard               | EN 12532       |
| Weight                 | 0.49 kg        |
| Hardness of tread      | Shore D 42     |
| Load capacity          | 150 kg         |
| Load capacity (static) | 300 kg         |
|                        |                |