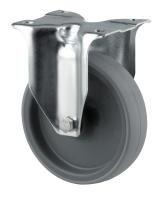

# ALPHA 3478UAR080P62 grey

EAN 4031582306828

Fixed caster, Fork made of pressed steel, bright zinc plated, blue passivated, wheel axle with nut, plate fitting. Wheel center made of Polyamide, Tread: Polyurethane, roller bearing

Picture may differ from original product