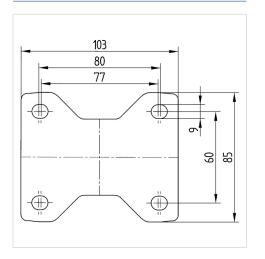

## Dimensions

## **Technical Data**

| Wheel diameter          | 80 mm          |
|-------------------------|----------------|
| Wheel width             | 38 mm          |
| Caster width            | 85 mm          |
| Plate size              | 103 x 85 mm    |
| Plate hole centers      | 80/77 x 60 mm  |
| Plate hole              | 9 mm           |
| Overall height          | 108 mm         |
| Temperature             | - 25 / + 80 °C |
| Standard                | EN 12532       |
| Weight                  | 0.49 kg        |
| Hardness of tread       | Shore D 42     |
| Load capacity (dynamic) | 150 kg         |
| Load capacity (static)  | 300 kg         |