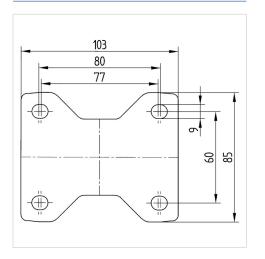

## Dimensions

### **Technical Data**

| Wheel diameter          | 100 mm         |
|-------------------------|----------------|
| Wheel width             | 32 mm          |
| Caster width            | 85 mm          |
| Plate size              | 103 x 85 mm    |
| Plate hole centers      | 80/77 x 60 mm  |
| Plate hole              | 9 mm           |
| Overall height          | 128 mm         |
| Temperature             | - 25 / + 80 °C |
| Standard                | EN 12532       |
| Weight                  | 0.437 kg       |
| Hardness of tread       | Shore D 42     |
| Load capacity (dynamic) | 150 kg         |
| Load capacity (static)  | 300 kg         |