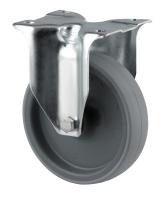

# ALPHA 3478UAR100P62 grey

EAN 4031582306835

Fixed caster, Fork made of pressed steel, bright zinc plated, blue passivated, wheel axle with nut, plate fitting. Wheel center made of Polyamide, Tread: Polyurethane, roller bearing

Picture may differ from original product