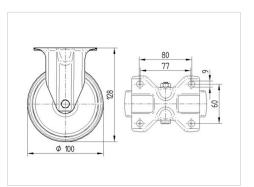

## Dimensions

### **Technical Data**

| Wheel diameter          | 100 mm         |
|-------------------------|----------------|
| Wheel width             | 32 mm          |
| Caster width            | 85 mm          |
| Plate size              | 103 x 85 mm    |
| Plate hole centers      | 80/77 x 60 mm  |
| Plate hole              | 9 mm           |
| Overall height          | 128 mm         |
| Temperature             | - 25 / + 80 °C |
| Standard                | EN 12532       |
| Weight                  | 0.437 kg       |
| Hardness of tread       | Shore D 42     |
| Load capacity (dynamic) | 150 kg         |
| Load capacity (static)  | 300 kg         |