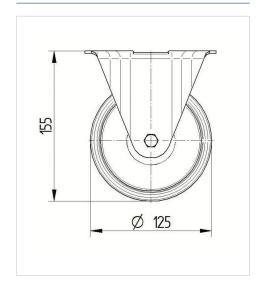

#### **Technical Data**

| Wheel diameter          | 125 mm         |
|-------------------------|----------------|
| Wheel width             | 32 mm          |
| Caster width            | 85 mm          |
| Plate size              | 103 x 85 mm    |
| Plate hole centers      | 80/77 x 60 mm  |
| Plate hole              | 9 mm           |
| Overall height          | 155 mm         |
| Temperature             | - 25 / + 80 °C |
| Standard                | EN 12532       |
| Weight                  | 0.626 kg       |
| Hardness of tread       | Shore D 42     |
| Load capacity (dynamic) | 200 kg         |
| Load capacity (static)  | 400 kg         |

#### **Dimensions**