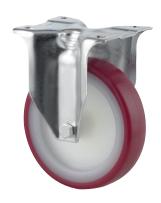

## 3478UAR125P62 red

EAN 4031582306842

Fixed caster, Fork made of pressed steel, bright zinc plated, blue passivated, wheel axle with nut, plate fitting.
Wheel center made of Polyamide, Tread: Polyurethane, roller bearing

Picture may differ from original product