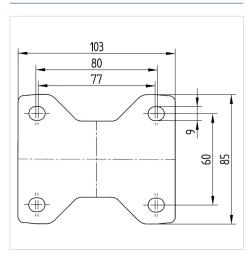

#### **Technical Data**

| Wheel diameter          | 125 mm         |
|-------------------------|----------------|
| Wheel width             | 32 mm          |
| Caster width            | 85 mm          |
| Plate size              | 103 x 85 mm    |
| Plate hole centers      | 80/77 x 60 mm  |
| Plate hole              | 9 mm           |
| Overall height          | 155 mm         |
| Temperature             | - 25 / + 80 °C |
| Standard                | EN 12532       |
| Weight                  | 0.626 kg       |
| Hardness of tread       | Shore D 42     |
| Load capacity (dynamic) | 200 kg         |
| Load capacity (static)  | 400 kg         |

#### **Dimensions**