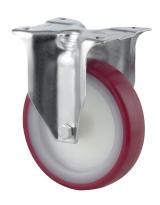

### 3478UAR160P63 red

EAN 4031582306866

Fixed caster, Fork made of pressed steel, bright zinc plated, blue passivated, wheel axle with nut, plate fitting.
Wheel center made of Polyamide, Tread: Polyurethane, roller bearing

Picture may differ from original product