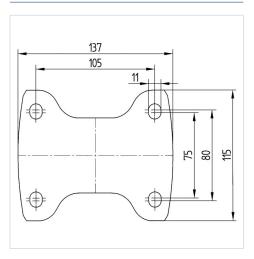

#### **Technical Data**

| 160 mm         |
|----------------|
| 40 mm          |
| 115 mm         |
| 137 x 115 mm   |
| 105 x 80/75 mm |
| 11 mm          |
| 200 mm         |
| - 25 / + 80 °C |
| EN 12532       |
| 1.481 kg       |
| Shore D 42     |
| 350 kg         |
| 700 kg         |
|                |

#### **Structure & Mounting**