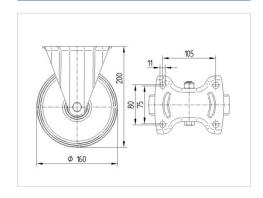

#### **Technical Data**

| 160 mm         |
|----------------|
| 40 mm          |
| 115 mm         |
| 137 x 115 mm   |
| 105 x 80/75 mm |
| 11 mm          |
| 200 mm         |
| - 25 / + 80 °C |
| EN 12532       |
| 1.481 kg       |
| Shore D 42     |
| 350 kg         |
| 700 kg         |
|                |

#### **Dimensions**