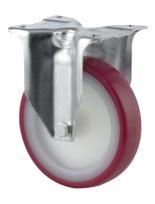

# ALPHA 3478UAR200P63 red

EAN 4031582306873

Fixed castor, Fork made of pressed steel, bright zinc plated, blue passivated, wheel axle with nut, plate fitting. Wheel centre made of Polyamide, Tread: Polyurethane, roller bearing

Picture may differ from original product

**PRODUCT INFORMATION** 

ALPHA 3478UAR200P63 red

EAN 4031582306873