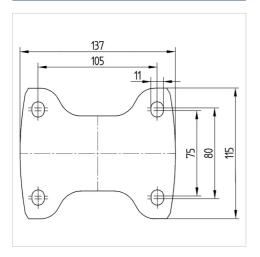

#### Dimensions

## **Technical Data**

| 200 mm         |
|----------------|
| 46 mm          |
| 115 mm         |
| 140 x 115 mm   |
| 105 x 80/75 mm |
| 11 mm          |
| 240 mm         |
| - 25 / + 80 °C |
| EN 12532       |
| 1.949 kg       |
| Shore D 42     |
| 350 kg         |
| 700 kg         |
|                |