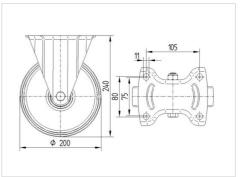

#### Dimensions

## **Technical Data**

| 200 mm         |
|----------------|
| 46 mm          |
| 115 mm         |
| 140 x 115 mm   |
| 105 x 80/75 mm |
| 11 mm          |
| 240 mm         |
| - 25 / + 80 °C |
| EN 12532       |
| 1.949 kg       |
| Shore D 42     |
| 350 kg         |
| 700 kg         |
|                |