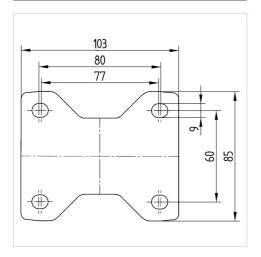

## **Technical Data**

| Wheel diameter         | 100 mm         |
|------------------------|----------------|
| Wheel width            | 34 mm          |
| Castor width           | 85 mm          |
| Size of Plate          | 103 x 85 mm    |
| Plate hole centres     | 80/77 x 60 mm  |
| Plate hole             | 9 mm           |
| Overall height         | 128 mm         |
| Temperature            | - 20 / + 80 °C |
| Standard               | EN 12532       |
| Weight                 | 0.482 kg       |
| Hardness of tread      | Shore A 63     |
| Load capacity          | 160 kg         |
| Load capacity (static) | 320 kg         |
|                        |                |

## Structure & Mounting