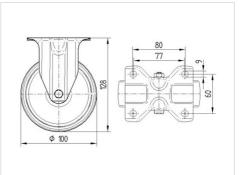

### Dimensions

## **Technical Data**

| Wheel diameter         | 100 mm         |
|------------------------|----------------|
| Wheel width            | 34 mm          |
| Castor width           | 85 mm          |
| Size of Plate          | 103 x 85 mm    |
| Plate hole centres     | 80/77 x 60 mm  |
| Plate hole             | 9 mm           |
| Overall height         | 128 mm         |
| Temperature            | - 20 / + 80 °C |
| Standard               | EN 12532       |
| Weight                 | 0.482 kg       |
| Hardness of tread      | Shore A 63     |
| Load capacity          | 160 kg         |
| Load capacity (static) | 320 kg         |
|                        |                |