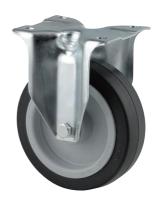

# **ALPHA** 3478UER100P62

EAN 4031582030617

Fixed castor, Fork made of pressed steel, bright zinc plated, blue passivated, wheel axle with nut, plate fitting. Wheel centre made of Polyamide, Tread: elastic-tyre, black, roller bearing

Picture may differ from original product