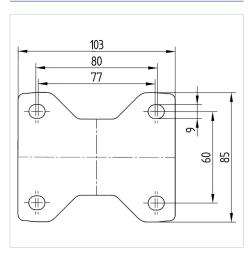

#### **Technical Data**

| Wheel diameter          | 100 mm         |
|-------------------------|----------------|
| Wheel width             | 34 mm          |
| Caster width            | 85 mm          |
| Plate size              | 103 x 85 mm    |
| Plate hole centers      | 80/77 x 60 mm  |
| Plate hole              | 9 mm           |
| Overall height          | 128 mm         |
| Temperature             | - 20 / + 80 °C |
| Standard                | EN 12532       |
| Weight                  | 0.482 kg       |
| Hardness of tread       | Shore A 63     |
| Load capacity (dynamic) | 160 kg         |
| Load capacity (static)  | 320 kg         |

### **Structure & Mounting**