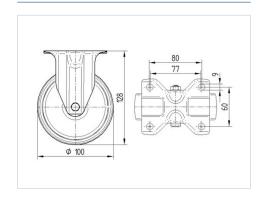

#### **Technical Data**

| Wheel diameter          | 100 mm         |
|-------------------------|----------------|
| Wheel width             | 34 mm          |
| Caster width            | 85 mm          |
| Plate size              | 103 x 85 mm    |
| Plate hole centers      | 80/77 x 60 mm  |
| Plate hole              | 9 mm           |
| Overall height          | 128 mm         |
| Temperature             | - 20 / + 80 °C |
| Standard                | EN 12532       |
| Weight                  | 0.482 kg       |
| Hardness of tread       | Shore A 63     |
| Load capacity (dynamic) | 160 kg         |
| Load capacity (static)  | 320 kg         |

#### **Dimensions**