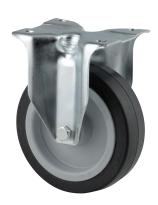

## 3478UER100P62

EAN 4031582030617

Fixed caster, Fork made of pressed steel, bright zinc plated, blue passivated, wheel axle with nut, plate fitting.
Wheel center made of Polyamide, Tread: elastic-tire, black, roller bearing

Picture may differ from original product