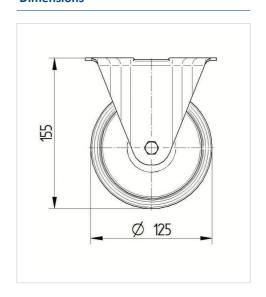

#### **Technical Data**

| Wheel diameter         | 125 mm         |
|------------------------|----------------|
| Wheel width            | 40 mm          |
| Castor width           | 85 mm          |
| Size of Plate          | 103 x 85 mm    |
| Plate hole centres     | 80/77 x 60 mm  |
| Plate hole             | 9 mm           |
| Overall height         | 155 mm         |
| Temperature            | - 20 / + 80 °C |
| Standard               | EN 12532       |
| Weight                 | 0.773 kg       |
| Hardness of tread      | Shore A 63     |
| Load capacity          | 250 kg         |
| Load capacity (static) | 500 kg         |

#### **Dimensions**