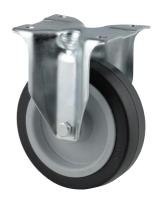

### 3478UER125P62

EAN 4031582306880

Fixed castor, Fork made of pressed steel, bright zinc plated, blue passivated, wheel axle with nut, plate fitting.

Wheel centre made of Polyamide, Tread: elastic-tyre, black, roller bearing

Picture may differ from original product