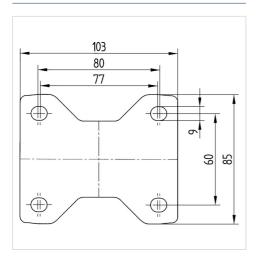

#### **Technical Data**

| Wheel diameter         | 125 mm         |
|------------------------|----------------|
| Wheel width            | 40 mm          |
| Castor width           | 85 mm          |
| Size of Plate          | 103 x 85 mm    |
| Plate hole centres     | 80/77 x 60 mm  |
| Plate hole             | 9 mm           |
| Overall height         | 155 mm         |
| Temperature            | - 20 / + 80 °C |
| Standard               | EN 12532       |
| Weight                 | 0.773 kg       |
| Hardness of tread      | Shore A 63     |
| Load capacity          | 250 kg         |
| Load capacity (static) | 500 kg         |

#### **Dimensions**