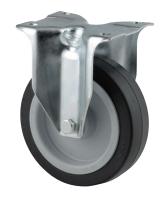

EAN 4031582306880

Fixed caster, Fork made of pressed steel, bright zinc plated, blue passivated, wheel axle with nut, plate fitting. Wheel center made of Polyamide, Tread: elastic-tire, black, roller bearing

Picture may differ from original product