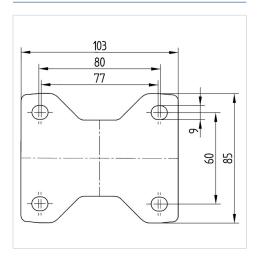

### **Dimensions**

# **Technical Data**

| Wheel diameter          | 125 mm         |
|-------------------------|----------------|
| Wheel width             | 40 mm          |
| Caster width            | 85 mm          |
| Plate size              | 103 x 85 mm    |
| Plate hole centers      | 80/77 x 60 mm  |
| Plate hole              | 9 mm           |
| Overall height          | 155 mm         |
| Temperature             | - 20 / + 80 °C |
| Standard                | EN 12532       |
| Weight                  | 0.773 kg       |
| Hardness of tread       | Shore A 63     |
| Load capacity (dynamic) | 250 kg         |
| Load capacity (static)  | 500 kg         |