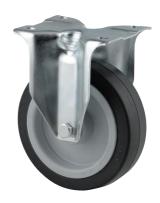

# **ALPHA** 3478UER160P63

EAN 4031582306903

Fixed castor, Fork made of pressed steel, bright zinc plated, blue passivated, wheel axle with nut, plate fitting. Wheel centre made of Polyamide, Tread: elastic-tyre, black, roller bearing

Picture may differ from original product

**PRODUCT INFORMATION** 

**ALPHA** 3478UER160P63

EAN 4031582306903