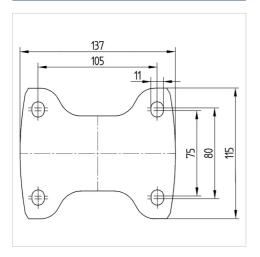

### Dimensions

## **Technical Data**

| Wheel diameter         | 160 mm         |
|------------------------|----------------|
| Wheel width            | 46 mm          |
| Castor width           | 115 mm         |
| Size of Plate          | 137 x 115 mm   |
| Plate hole centres     | 105 x 80/75 mm |
| Plate hole             | 11 mm          |
| Overall height         | 200 mm         |
| Temperature            | - 20 / + 80 °C |
| Standard               | EN 12532       |
| Weight                 | 1.694 kg       |
| Hardness of tread      | Shore A 63     |
| Load capacity          | 300 kg         |
| Load capacity (static) | 600 kg         |