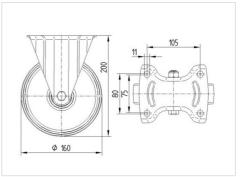

### Dimensions

## **Technical Data**

| Wheel diameter         | 160 mm         |
|------------------------|----------------|
| Wheel width            | 46 mm          |
| Castor width           | 115 mm         |
| Size of Plate          | 137 x 115 mm   |
| Plate hole centres     | 105 x 80/75 mm |
| Plate hole             | 11 mm          |
| Overall height         | 200 mm         |
| Temperature            | - 20 / + 80 °C |
| Standard               | EN 12532       |
| Weight                 | 1.694 kg       |
| Hardness of tread      | Shore A 63     |
| Load capacity          | 300 kg         |
| Load capacity (static) | 600 kg         |