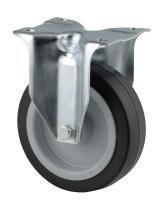

### 3478UER160P63

EAN 4031582306903

Fixed caster, Fork made of pressed steel, bright zinc plated, blue passivated, wheel axle with nut, plate fitting.
Wheel center made of Polyamide, Tread: elastic-tire, black, roller bearing

Picture may differ from original product