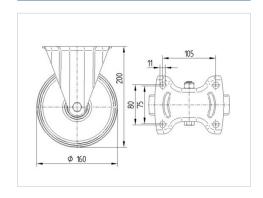

#### **Technical Data**

| Wheel diameter          | 160 mm         |
|-------------------------|----------------|
| Wheel width             | 46 mm          |
| Caster width            | 115 mm         |
| Plate size              | 137 x 115 mm   |
| Plate hole centers      | 105 x 80/75 mm |
| Plate hole              | 11 mm          |
| Overall height          | 200 mm         |
| Temperature             | - 20 / + 80 °C |
| Standard                | EN 12532       |
| Weight                  | 1.694 kg       |
| Hardness of tread       | Shore A 63     |
| Load capacity (dynamic) | 300 kg         |
| Load capacity (static)  | 600 kg         |

### **Dimensions**