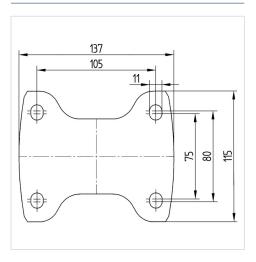

#### **Technical Data**

| Wheel diameter          | 160 mm         |
|-------------------------|----------------|
| Wheel width             | 46 mm          |
| Caster width            | 115 mm         |
| Plate size              | 137 x 115 mm   |
| Plate hole centers      | 105 x 80/75 mm |
| Plate hole              | 11 mm          |
| Overall height          | 200 mm         |
| Temperature             | - 20 / + 80 °C |
| Standard                | EN 12532       |
| Weight                  | 1.694 kg       |
| Hardness of tread       | Shore A 63     |
| Load capacity (dynamic) | 300 kg         |
| Load capacity (static)  | 600 kg         |

### **Dimensions**