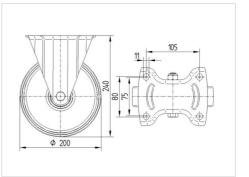

### Dimensions

## **Technical Data**

| 200 mm         |
|----------------|
| 46 mm          |
| 115 mm         |
| 140 x 115 mm   |
| 105 x 80/75 mm |
| 11 mm          |
| 240 mm         |
| - 20 / + 80 °C |
| EN 12532       |
| 2.162 kg       |
| Shore A 63     |
| 400 kg         |
| 800 kg         |
|                |