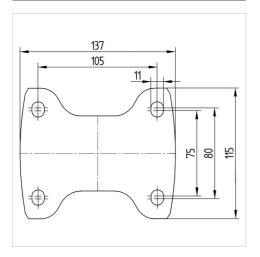

### Dimensions

## **Technical Data**

| 200 mm         |
|----------------|
| 46 mm          |
| 115 mm         |
| 140 x 115 mm   |
| 105 x 80/75 mm |
| 11 mm          |
| 240 mm         |
| - 20 / + 80 °C |
| EN 12532       |
| 2.162 kg       |
| Shore A 63     |
| 400 kg         |
| 800 kg         |
|                |