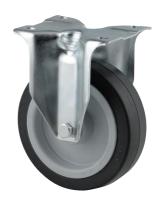

# **ALPHA** 3478UER200P63

EAN 4031582306910

Fixed castor, Fork made of pressed steel, bright zinc plated, blue passivated, wheel axle with nut, plate fitting. Wheel centre made of Polyamide, Tread: elastic-tyre, black, roller bearing

Picture may differ from original product