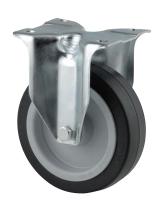

### 3478UER200P63

EAN 4031582306910

Fixed caster, Fork made of pressed steel, bright zinc plated, blue passivated, wheel axle with nut, plate fitting.
Wheel center made of Polyamide, Tread: elastic-tire, black, roller bearing

Picture may differ from original product