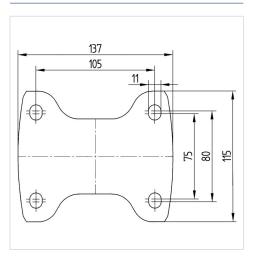

#### **Technical Data**

| Wheel diameter          | 200 mm         |
|-------------------------|----------------|
| Wheel width             | 46 mm          |
| Caster width            | 115 mm         |
| Plate size              | 140 x 115 mm   |
| Plate hole centers      | 105 x 80/75 mm |
| Plate hole              | 11 mm          |
| Overall height          | 240 mm         |
| Temperature             | - 20 / + 80 °C |
| Standard                | EN 12532       |
| Weight                  | 2.162 kg       |
| Hardness of tread       | Shore A 63     |
| Load capacity (dynamic) | 400 kg         |
| Load capacity (static)  | 800 kg         |

#### **Dimensions**