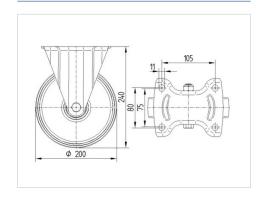

#### **Technical Data**

| Wheel diameter          | 200 mm         |
|-------------------------|----------------|
| Wheel width             | 46 mm          |
| Caster width            | 115 mm         |
| Plate size              | 140 x 115 mm   |
| Plate hole centers      | 105 x 80/75 mm |
| Plate hole              | 11 mm          |
| Overall height          | 240 mm         |
| Temperature             | - 20 / + 80 °C |
| Standard                | EN 12532       |
| Weight                  | 2.162 kg       |
| Hardness of tread       | Shore A 63     |
| Load capacity (dynamic) | 400 kg         |
| Load capacity (static)  | 800 kg         |

#### **Dimensions**