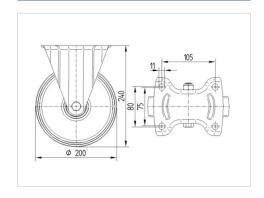

#### **Technical Data**

| Wheel diameter          | 200 mm         |
|-------------------------|----------------|
| Wheel width             | 46 mm          |
| Caster width            | 115 mm         |
| Plate size              | 140 x 115 mm   |
| Plate hole centers      | 105 x 80/75 mm |
| Plate hole              | 11 mm          |
| Overall height          | 240 mm         |
| Temperature             | - 20 / + 80 °C |
| Standard                | EN 12532       |
| Weight                  | 2.319 kg       |
| Hardness of tread       | Shore A 63     |
| Load capacity (dynamic) | 350 kg         |
| Load capacity (static)  | 700 kg         |

#### **Dimensions**