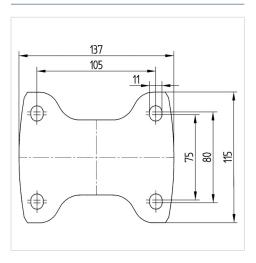

#### **Technical Data**

| Wheel diameter          | 200 mm         |
|-------------------------|----------------|
| Wheel width             | 46 mm          |
| Caster width            | 115 mm         |
| Plate size              | 140 x 115 mm   |
| Plate hole centers      | 105 x 80/75 mm |
| Plate hole              | 11 mm          |
| Overall height          | 240 mm         |
| Temperature             | - 20 / + 80 °C |
| Standard                | EN 12532       |
| Weight                  | 2.319 kg       |
| Hardness of tread       | Shore A 63     |
| Load capacity (dynamic) | 350 kg         |
| Load capacity (static)  | 700 kg         |

#### **Structure & Mounting**