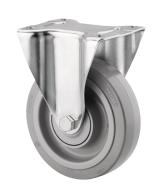

### 3478UFP200P63

EAN 4031582394924

Fixed caster, Fork made of pressed steel, bright zinc plated, blue passivated, wheel axle with nut, plate fitting.

Wheel center made of Polyamide, Tread: elastic-tire, non-marking, precision ball bearing

Picture may differ from original product