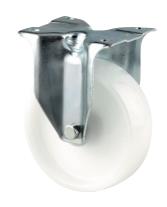

## 3478UOO080P62

EAN 4031582030105

Fixed castor, Fork made of pressed steel, bright zinc plated, blue passivated, wheel axle with nut, plate fitting.
Wheel centre made of Polyamide, plain bearing

Picture may differ from original product