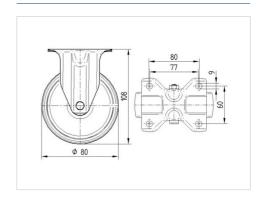

#### **Technical Data**

| Wheel diameter         | 80 mm          |
|------------------------|----------------|
| Wheel width            | 34 mm          |
| Castor width           | 85 mm          |
| Size of Plate          | 103 x 85 mm    |
| Plate hole centres     | 80/77 x 60 mm  |
| Plate hole             | 9 mm           |
| Overall height         | 108 mm         |
| Temperature            | - 40 / + 80 °C |
| Standard               | EN 12532       |
| Weight                 | 0.382 kg       |
| Hardness of tread      | Shore D 75     |
| Load capacity          | 200 kg         |
| Load capacity (static) | 400 kg         |

#### **Dimensions**