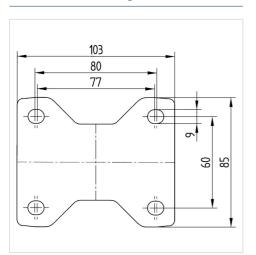

#### **Technical Data**

| Wheel diameter         | 80 mm          |
|------------------------|----------------|
| Wheel width            | 34 mm          |
| Castor width           | 85 mm          |
| Size of Plate          | 103 x 85 mm    |
| Plate hole centres     | 80/77 x 60 mm  |
| Plate hole             | 9 mm           |
| Overall height         | 108 mm         |
| Temperature            | - 40 / + 80 °C |
| Standard               | EN 12532       |
| Weight                 | 0.382 kg       |
| Hardness of tread      | Shore D 75     |
| Load capacity          | 200 kg         |
| Load capacity (static) | 400 kg         |

#### **Dimensions**