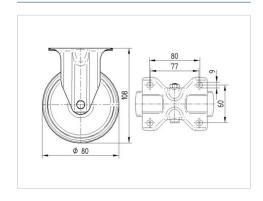

#### **Technical Data**

| Wheel diameter          | 80 mm          |
|-------------------------|----------------|
| Wheel width             | 34 mm          |
| Caster width            | 85 mm          |
| Plate size              | 103 x 85 mm    |
| Plate hole centers      | 80/77 x 60 mm  |
| Plate hole              | 9 mm           |
| Overall height          | 108 mm         |
| Temperature             | - 40 / + 80 °C |
| Standard                | EN 12532       |
| Weight                  | 0.382 kg       |
| Hardness of tread       | Shore D 75     |
| Load capacity (dynamic) | 200 kg         |
| Load capacity (static)  | 400 kg         |

#### **Dimensions**