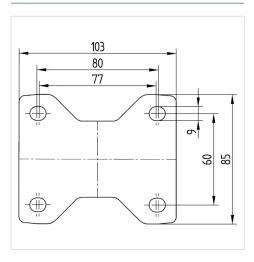

#### **Technical Data**

| Wheel diameter          | 80 mm          |
|-------------------------|----------------|
| Wheel width             | 34 mm          |
| Caster width            | 85 mm          |
| Plate size              | 103 x 85 mm    |
| Plate hole centers      | 80/77 x 60 mm  |
| Plate hole              | 9 mm           |
| Overall height          | 108 mm         |
| Temperature             | - 40 / + 80 °C |
| Standard                | EN 12532       |
| Weight                  | 0.382 kg       |
| Hardness of tread       | Shore D 75     |
| Load capacity (dynamic) | 200 kg         |
| Load capacity (static)  | 400 kg         |

#### **Dimensions**