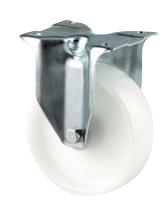

## 3478UOO080P62

EAN 4031582030105

Fixed caster, Fork made of pressed steel, bright zinc plated, blue passivated, wheel axle with nut, plate fitting.
Wheel center made of Polyamide, plain bearing

Picture may differ from original product