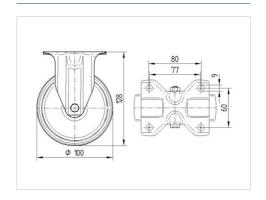

#### **Technical Data**

| Wheel diameter         | 100 mm         |
|------------------------|----------------|
| Wheel width            | 36 mm          |
| Castor width           | 85 mm          |
| Size of Plate          | 103 x 85 mm    |
| Plate hole centres     | 80/77 x 60 mm  |
| Plate hole             | 9 mm           |
| Overall height         | 128 mm         |
| Temperature            | - 40 / + 80 °C |
| Standard               | EN 12532       |
| Weight                 | 0.371 kg       |
| Hardness of tread      | Shore D 75     |
| Load capacity          | 200 kg         |
| Load capacity (static) | 400 kg         |

#### **Dimensions**