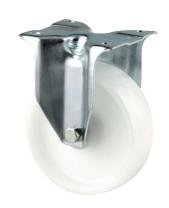

## **ALPHA** 3478UOO100P62

EAN 4031582030112

Fixed castor, Fork made of pressed steel, bright zinc plated, blue passivated, wheel axle with nut, plate fitting.
Wheel centre made of Polyamide, plain bearing

Picture may differ from original product