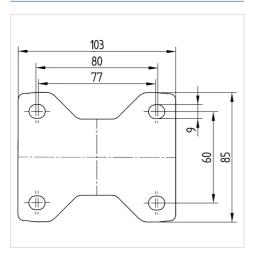

#### **Technical Data**

| Wheel diameter         | 100 mm         |
|------------------------|----------------|
| Wheel width            | 36 mm          |
| Castor width           | 85 mm          |
| Size of Plate          | 103 x 85 mm    |
| Plate hole centres     | 80/77 x 60 mm  |
| Plate hole             | 9 mm           |
| Overall height         | 128 mm         |
| Temperature            | - 40 / + 80 °C |
| Standard               | EN 12532       |
| Weight                 | 0.371 kg       |
| Hardness of tread      | Shore D 75     |
| Load capacity          | 200 kg         |
| Load capacity (static) | 400 kg         |

#### **Dimensions**