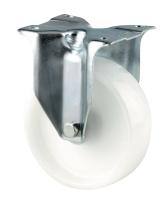

EAN 4031582030112

Fixed caster, Fork made of pressed steel, bright zinc plated, blue passivated, wheel axle with nut, plate fitting. Wheel center made of Polyamide, plain bearing

Picture may differ from original product