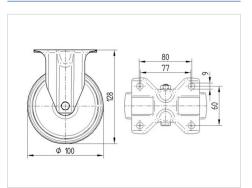

## **Dimensions**

## **Technical Data**

| Wheel diameter          | 100 mm         |
|-------------------------|----------------|
| Wheel width             | 36 mm          |
| Caster width            | 85 mm          |
| Plate size              | 103 x 85 mm    |
| Plate hole centers      | 80/77 x 60 mm  |
| Plate hole              | 9 mm           |
| Overall height          | 128 mm         |
| Temperature             | - 40 / + 80 °C |
| Standard                | EN 12532       |
| Weight                  | 0.371 kg       |
| Hardness of tread       | Shore D 75     |
| Load capacity (dynamic) | 200 kg         |
| Load capacity (static)  | 400 kg         |