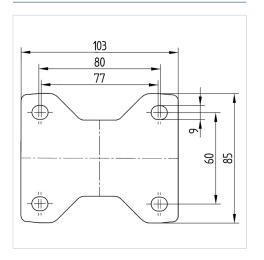

## **Dimensions**

## **Technical Data**

| Wheel diameter          | 100 mm         |
|-------------------------|----------------|
| Wheel width             | 36 mm          |
| Caster width            | 85 mm          |
| Plate size              | 103 x 85 mm    |
| Plate hole centers      | 80/77 x 60 mm  |
| Plate hole              | 9 mm           |
| Overall height          | 128 mm         |
| Temperature             | - 40 / + 80 °C |
| Standard                | EN 12532       |
| Weight                  | 0.371 kg       |
| Hardness of tread       | Shore D 75     |
| Load capacity (dynamic) | 200 kg         |
| Load capacity (static)  | 400 kg         |