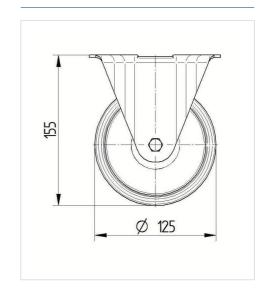

#### **Technical Data**

| Wheel diameter         | 125 mm         |
|------------------------|----------------|
| Wheel width            | 40 mm          |
| Castor width           | 85 mm          |
| Size of Plate          | 103 x 85 mm    |
| Plate hole centres     | 80/77 x 60 mm  |
| Plate hole             | 9 mm           |
| Overall height         | 155 mm         |
| Temperature            | - 40 / + 80 °C |
| Standard               | EN 12532       |
| Weight                 | 0.613 kg       |
| Hardness of tread      | Shore D 75     |
| Load capacity          | 250 kg         |
| Load capacity (static) | 500 kg         |

#### **Dimensions**