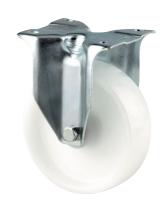

### 3478UOO125P62

EAN 4031582030129

Fixed castor, Fork made of pressed steel, bright zinc plated, blue passivated, wheel axle with nut, plate fitting.
Wheel centre made of Polyamide, plain bearing

Picture may differ from original product