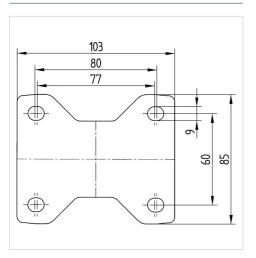

#### **Technical Data**

| Wheel diameter         | 125 mm         |
|------------------------|----------------|
| Wheel width            | 40 mm          |
| Castor width           | 85 mm          |
| Size of Plate          | 103 x 85 mm    |
| Plate hole centres     | 80/77 x 60 mm  |
| Plate hole             | 9 mm           |
| Overall height         | 155 mm         |
| Temperature            | - 40 / + 80 °C |
| Standard               | EN 12532       |
| Weight                 | 0.613 kg       |
| Hardness of tread      | Shore D 75     |
| Load capacity          | 250 kg         |
| Load capacity (static) | 500 kg         |

#### **Structure & Mounting**