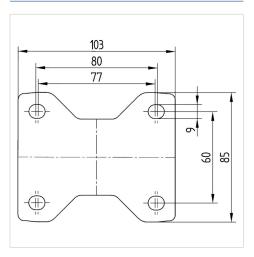

#### **Technical Data**

| Wheel diameter          | 125 mm         |
|-------------------------|----------------|
| Wheel width             | 40 mm          |
| Caster width            | 85 mm          |
| Plate size              | 103 x 85 mm    |
| Plate hole centers      | 80/77 x 60 mm  |
| Plate hole              | 9 mm           |
| Overall height          | 155 mm         |
| Temperature             | - 40 / + 80 °C |
| Standard                | EN 12532       |
| Weight                  | 0.613 kg       |
| Hardness of tread       | Shore D 75     |
| Load capacity (dynamic) | 250 kg         |
| Load capacity (static)  | 500 kg         |

#### **Dimensions**