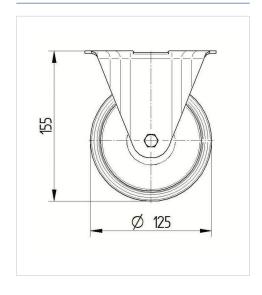

#### **Technical Data**

| Wheel diameter          | 125 mm         |
|-------------------------|----------------|
| Wheel width             | 40 mm          |
| Caster width            | 85 mm          |
| Plate size              | 103 x 85 mm    |
| Plate hole centers      | 80/77 x 60 mm  |
| Plate hole              | 9 mm           |
| Overall height          | 155 mm         |
| Temperature             | - 40 / + 80 °C |
| Standard                | EN 12532       |
| Weight                  | 0.613 kg       |
| Hardness of tread       | Shore D 75     |
| Load capacity (dynamic) | 250 kg         |
| Load capacity (static)  | 500 kg         |

#### **Dimensions**