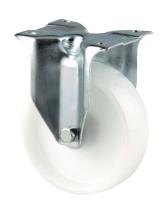

## 3478UOO125P62

EAN 4031582030129

Fixed caster, Fork made of pressed steel, bright zinc plated, blue passivated, wheel axle with nut, plate fitting.
Wheel center made of Polyamide, plain bearing

Picture may differ from original product