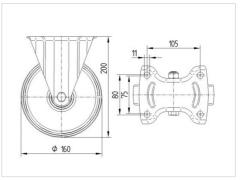

### Dimensions

## **Technical Data**

| Wheel diameter         | 160 mm         |
|------------------------|----------------|
| Wheel width            | 40 mm          |
| Castor width           | 115 mm         |
|                        |                |
| Size of Plate          | 137 x 115 mm   |
| Plate hole centres     | 105 x 80/75 mm |
| Plate hole             | 11 mm          |
| Overall height         | 200 mm         |
| Temperature            | - 40 / + 80 °C |
| Standard               | EN 12532       |
| Weight                 | 1.35 kg        |
| Hardness of tread      | Shore D 75     |
| Load capacity          | 350 kg         |
| Load capacity (static) | 700 kg         |
|                        |                |