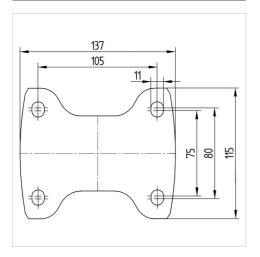

### Dimensions

## **Technical Data**

| Wheel diameter         | 160 mm         |
|------------------------|----------------|
| Wheel width            | 40 mm          |
| Castor width           | 115 mm         |
|                        |                |
| Size of Plate          | 137 x 115 mm   |
| Plate hole centres     | 105 x 80/75 mm |
| Plate hole             | 11 mm          |
| Overall height         | 200 mm         |
| Temperature            | - 40 / + 80 °C |
| Standard               | EN 12532       |
| Weight                 | 1.35 kg        |
| Hardness of tread      | Shore D 75     |
| Load capacity          | 350 kg         |
| Load capacity (static) | 700 kg         |
|                        |                |